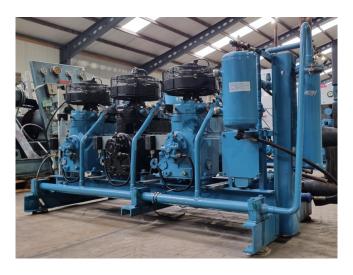

# Used DWM D3DS5-100X-AWM/D (x3)

Used DWM D3DS5-100X-AWM/D (x3) semi-hermetic reciprocating compressor on Freon. Complete with an oil separator, oil reservoir, pressure and safety switches/gauges and each compressor with an oil level system AC&R, Sentronic oil pressure control and head cooling fan. The compressors have a total displacement of 149,7 m³/h.

### **Specifications**

| Brand                    | DWM                   |
|--------------------------|-----------------------|
| Туре                     | D3DS5-100X-AWM/D (x3) |
| Refrigerant              | Freon                 |
| kW at -20°C/+40°C        | 55,3                  |
| kW at -30°C/+40°C        | 35,2                  |
| kW at -40°C/+40°C        | 20,7                  |
| kW at -45°C/+40°C        | 15,1                  |
| On steel base frame      | /                     |
| Pressure safety switches | ✓                     |
| Hp/Lp/Op                 |                       |
| Pressure gauges          | /                     |
| Hp/Lp/Op                 |                       |
| Oil separator            | /                     |
| Oil level system AC&R    | /                     |
| Liquid line filter drier | ✓                     |
| Sight Glass              | ✓                     |
| m3 / h                   | 149,7                 |
| Remarks                  | Y.o.b. 2001           |
| Package / Rack           | /                     |
| Sizes                    | 2300x900x1320 mm      |
|                          | (LxWxH)               |
| Stock                    | 1                     |