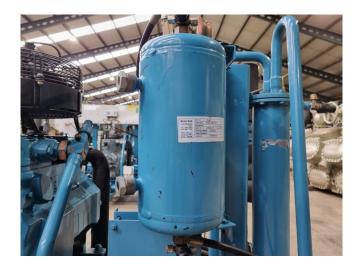

# **DWM D3DS5-100X-AWM/D (x3)**

### **Specifications**

| Brand                    | DWM                   |
|--------------------------|-----------------------|
| Туре                     | D3DS5-100X-AWM/D (x3) |
| Refrigerant              | Freon                 |
| kW at -20°C/+40°C        | 55,3                  |
| kW at -30°C/+40°C        | 35,2                  |
| kW at -40°C/+40°C        | 20,7                  |
| kW at -45°C/+40°C        | 15,1                  |
| On steel base frame      | /                     |
| Pressure safety switches | ✓                     |
| Hp/Lp/Op                 |                       |
| Pressure gauges          | /                     |
| Hp/Lp/Op                 |                       |
| Oil separator            | /                     |
| Oil level system AC&R    | /                     |
| Liquid line filter drier | ✓                     |
| Sight Glass              | ✓                     |
| m3 / h                   | 149,7                 |
| Remarks                  | Y.o.b. 2001           |
| Package / Rack           | /                     |
| Sizes                    | 2300x900x1320 mm      |
|                          | (LxWxH)               |
| Stock                    | 1                     |

# Used DWM D3DS5-100X-AWM/D (x3)

Used DWM D3DS5-100X-AWM/D (x3) semi-hermetic reciprocating compressor on Freon. Complete with an oil separator, oil reservoir, pressure and safety switches/gauges and each compressor with an oil level system AC&R, Sentronic oil pressure control and head cooling fan. The compressors have a total displacement of 149,7 m³/h.