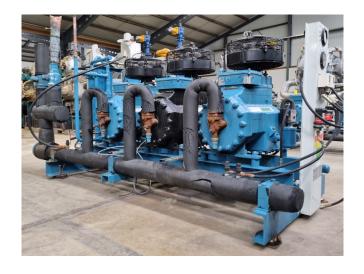

# Used DWM D3DS5-100X-AWM/D (x3)

Used DWM D3DS5-100X-AWM/D (x3) semi-hermetic reciprocating compressor on Freon. Complete with an oil separator, oil reservoir, pressure and safety switches/gauges and each compressor with an oil level system AC&R, Sentronic oil pressure control and head cooling fan. The compressors have a total displacement of 149,7 m³/h.

### **Specifications**

| Brand                    | DWM                   |
|--------------------------|-----------------------|
| Туре                     | D3DS5-100X-AWM/D (x3) |
| Refrigerant              | Freon                 |
| kW at -20°C/+40°C        | 55,3                  |
| kW at -30°C/+40°C        | 35,2                  |
| kW at -40°C/+40°C        | 20,7                  |
| kW at -45°C/+40°C        | 15,1                  |
| On steel base frame      | /                     |
| Pressure safety switches | ✓                     |
| Hp/Lp/Op                 |                       |
| Pressure gauges          | /                     |
| Hp/Lp/Op                 |                       |
| Oil separator            | /                     |
| Oil level system AC&R    | /                     |
| Liquid line filter drier | ✓                     |
| Sight Glass              | ✓                     |
| m3 / h                   | 149,7                 |
| Remarks                  | Y.o.b. 2001           |
| Package / Rack           | /                     |
| Sizes                    | 2300x900x1320 mm      |
|                          | (LxWxH)               |
| Stock                    | 1                     |