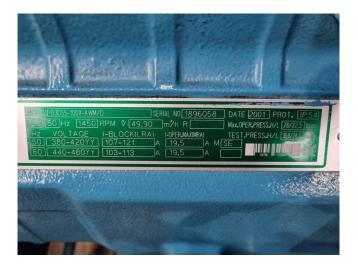

# **DWM D3DS5-100X-AWM/D (x3)**

### **Specifications**

| Brand                    | DWM                   |
|--------------------------|-----------------------|
| Туре                     | D3DS5-100X-AWM/D (x3) |
| Refrigerant              | Freon                 |
| kW at -20°C/+40°C        | 55,3                  |
| kW at -30°C/+40°C        | 35,2                  |
| kW at -40°C/+40°C        | 20,7                  |
| kW at -45°C/+40°C        | 15,1                  |
| On steel base frame      | /                     |
| Pressure safety switches | ✓                     |
| Hp/Lp/Op                 |                       |
| Pressure gauges          | /                     |
| Hp/Lp/Op                 |                       |
| Oil separator            | /                     |
| Oil level system AC&R    | /                     |
| Liquid line filter drier | ✓                     |
| Sight Glass              | ✓                     |
| m3 / h                   | 149,7                 |
| Remarks                  | Y.o.b. 2001           |
| Package / Rack           | /                     |
| Sizes                    | 2300x900x1320 mm      |
|                          | (LxWxH)               |
| Stock                    | 1                     |

# Used DWM D3DS5-100X-AWM/D (x3)

Used DWM D3DS5-100X-AWM/D (x3) semi-hermetic reciprocating compressor on Freon. Complete with an oil separator, oil reservoir, pressure and safety switches/gauges and each compressor with an oil level system AC&R, Sentronic oil pressure control and head cooling fan. The compressors have a total displacement of 149,7 m³/h.