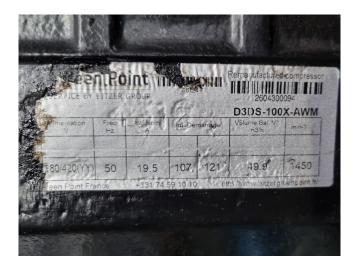

# **DWM D3DS5-100X-AWM/D (x3)**

### **Specifications**

| Brand                    | DWM                   |
|--------------------------|-----------------------|
| Туре                     | D3DS5-100X-AWM/D (x3) |
| Refrigerant              | Freon                 |
| kW at -20°C/+40°C        | 55,3                  |
| kW at -30°C/+40°C        | 35,2                  |
| kW at -40°C/+40°C        | 20,7                  |
| kW at -45°C/+40°C        | 15,1                  |
| On steel base frame      | /                     |
| Pressure safety switches | ✓                     |
| Hp/Lp/Op                 |                       |
| Pressure gauges          | /                     |
| Hp/Lp/Op                 |                       |
| Oil separator            | /                     |
| Oil level system AC&R    | /                     |
| Liquid line filter drier | ✓                     |
| Sight Glass              | ✓                     |
| m3 / h                   | 149,7                 |
| Remarks                  | Y.o.b. 2001           |
| Package / Rack           | /                     |
| Sizes                    | 2300x900x1320 mm      |
|                          | (LxWxH)               |
| Stock                    | 1                     |

# Used DWM D3DS5-100X-AWM/D (x3)

Used DWM D3DS5-100X-AWM/D (x3) semi-hermetic reciprocating compressor on Freon. Complete with an oil separator, oil reservoir, pressure and safety switches/gauges and each compressor with an oil level system AC&R, Sentronic oil pressure control and head cooling fan. The compressors have a total displacement of 149,7 m³/h.