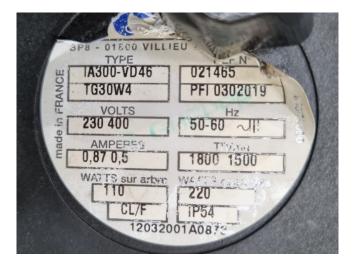

### **Specifications**

| Brand                    | DWM                   |
|--------------------------|-----------------------|
| Туре                     | D3DS5-100X-AWM/D (x3) |
| Refrigerant              | Freon                 |
| kW at -20°C/+40°C        | 55,3                  |
| kW at -30°C/+40°C        | 35,2                  |
| kW at -40°C/+40°C        | 20,7                  |
| kW at -45°C/+40°C        | 15,1                  |
| On steel base frame      | /                     |
| Pressure safety switches | ✓                     |
| Hp/Lp/Op                 |                       |
| Pressure gauges          | /                     |
| Hp/Lp/Op                 |                       |
| Oil separator            | /                     |
| Oil level system AC&R    | /                     |
| Liquid line filter drier | ✓                     |
| Sight Glass              | ✓                     |
| m3 / h                   | 149,7                 |
| Remarks                  | Y.o.b. 2001           |
| Package / Rack           | /                     |
| Sizes                    | 2300x900x1320 mm      |
|                          | (LxWxH)               |
| Stock                    | 1                     |