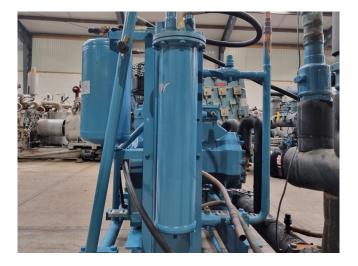

# Used DWM D3DS5-100X-AWM/D (x3)

Used DWM D3DS5-100X-AWM/D (x3) semi-hermetic reciprocating compressor on Freon. Complete with an oil separator, oil reservoir, pressure and safety switches/gauges and each compressor with an oil level system AC&R, Sentronic oil pressure control and head cooling fan. The compressors have a total displacement of 149,7 m³/h.