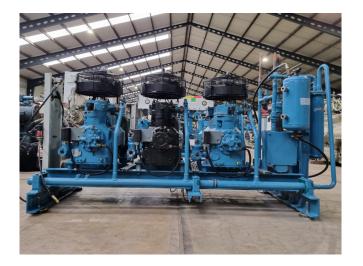

# Used DWM D3DS5-100X-AWM/D (x3)

Used DWM D3DS5-100X-AWM/D (x3) semi-hermetic reciprocating compressor on Freon. Complete with an oil separator, oil reservoir, pressure and safety switches/gauges and each compressor with an oil level system AC&R, Sentronic oil pressure control and head cooling fan. The compressors have a total displacement of 149,7 m³/h.

### **Specifications**

| Brand                    | DWM                   |
|--------------------------|-----------------------|
| Туре                     | D3DS5-100X-AWM/D (x3) |
| Refrigerant              | Freon                 |
| kW at -20°C/+40°C        | 55,3                  |
| kW at -30°C/+40°C        | 35,2                  |
| kW at -40°C/+40°C        | 20,7                  |
| kW at -45°C/+40°C        | 15,1                  |
| On steel base frame      | /                     |
| Pressure safety switches | ✓                     |
| Hp/Lp/Op                 |                       |
| Pressure gauges          | /                     |
| Hp/Lp/Op                 |                       |
| Oil separator            | /                     |
| Oil level system AC&R    | /                     |
| Liquid line filter drier | ✓                     |
| Sight Glass              | ✓                     |
| m3 / h                   | 149,7                 |
| Remarks                  | Y.o.b. 2001           |
| Package / Rack           | /                     |
| Sizes                    | 2300x900x1320 mm      |
|                          | (LxWxH)               |
| Stock                    | 1                     |