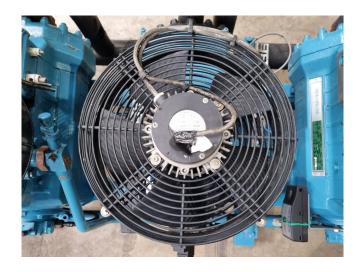

# Used DWM D3DS5-100X-AWM/D (x3)

Used DWM D3DS5-100X-AWM/D (x3) semi-hermetic reciprocating compressor on Freon. Complete with an oil separator, oil reservoir, pressure and safety switches/gauges and each compressor with an oil level system AC&R, Sentronic oil pressure control and head cooling fan. The compressors have a total displacement of 149,7 m³/h.