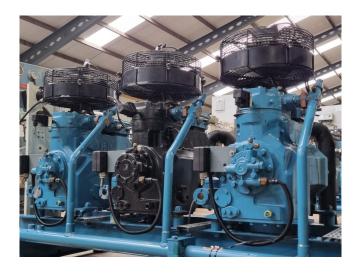

# **DWM D3DS5-100X-AWM/D (x3)**

### **Specifications**

| Brand                    | DWM                   |
|--------------------------|-----------------------|
| Туре                     | D3DS5-100X-AWM/D (x3) |
| Refrigerant              | Freon                 |
| kW at -20°C/+40°C        | 55,3                  |
| kW at -30°C/+40°C        | 35,2                  |
| kW at -40°C/+40°C        | 20,7                  |
| kW at -45°C/+40°C        | 15,1                  |
| On steel base frame      | /                     |
| Pressure safety switches | ✓                     |
| Hp/Lp/Op                 |                       |
| Pressure gauges          | /                     |
| Hp/Lp/Op                 |                       |
| Oil separator            | /                     |
| Oil level system AC&R    | /                     |
| Liquid line filter drier | ✓                     |
| Sight Glass              | ✓                     |
| m3 / h                   | 149,7                 |
| Remarks                  | Y.o.b. 2001           |
| Package / Rack           | /                     |
| Sizes                    | 2300x900x1320 mm      |
|                          | (LxWxH)               |
| Stock                    | 1                     |

# Used DWM D3DS5-100X-AWM/D (x3)

Used DWM D3DS5-100X-AWM/D (x3) semi-hermetic reciprocating compressor on Freon. Complete with an oil separator, oil reservoir, pressure and safety switches/gauges and each compressor with an oil level system AC&R, Sentronic oil pressure control and head cooling fan. The compressors have a total displacement of 149,7 m³/h.