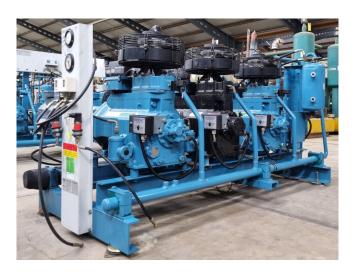

# **DWM D3DS5-100X-AWM/D (x3)**

### **Specifications**

| Brand                    | DWM                   |
|--------------------------|-----------------------|
| Туре                     | D3DS5-100X-AWM/D (x3) |
| Refrigerant              | Freon                 |
| kW at -20°C/+40°C        | 55,3                  |
| kW at -30°C/+40°C        | 35,2                  |
| kW at -40°C/+40°C        | 20,7                  |
| kW at -45°C/+40°C        | 15,1                  |
| On steel base frame      | /                     |
| Pressure safety switches | ✓                     |
| Hp/Lp/Op                 |                       |
| Pressure gauges          | /                     |
| Hp/Lp/Op                 |                       |
| Oil separator            | /                     |
| Oil level system AC&R    | /                     |
| Liquid line filter drier | ✓                     |
| Sight Glass              | ✓                     |
| m3 / h                   | 149,7                 |
| Remarks                  | Y.o.b. 2001           |
| Package / Rack           | /                     |
| Sizes                    | 2300x900x1320 mm      |
|                          | (LxWxH)               |
| Stock                    | 1                     |

# Used DWM D3DS5-100X-AWM/D (x3)

Used DWM D3DS5-100X-AWM/D (x3) semi-hermetic reciprocating compressor on Freon. Complete with an oil separator, oil reservoir, pressure and safety switches/gauges and each compressor with an oil level system AC&R, Sentronic oil pressure control and head cooling fan. The compressors have a total displacement of 149,7 m³/h.