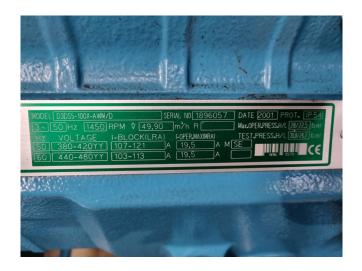

# **DWM D3DS5-100X-AWM/D (x3)**

### **Specifications**

| Brand                    | DWM                   |
|--------------------------|-----------------------|
| Туре                     | D3DS5-100X-AWM/D (x3) |
| Refrigerant              | Freon                 |
| kW at -20°C/+40°C        | 55,3                  |
| kW at -30°C/+40°C        | 35,2                  |
| kW at -40°C/+40°C        | 20,7                  |
| kW at -45°C/+40°C        | 15,1                  |
| On steel base frame      | /                     |
| Pressure safety switches | ✓                     |
| Hp/Lp/Op                 |                       |
| Pressure gauges          | /                     |
| Hp/Lp/Op                 |                       |
| Oil separator            | /                     |
| Oil level system AC&R    | /                     |
| Liquid line filter drier | ✓                     |
| Sight Glass              | ✓                     |
| m3 / h                   | 149,7                 |
| Remarks                  | Y.o.b. 2001           |
| Package / Rack           | /                     |
| Sizes                    | 2300x900x1320 mm      |
|                          | (LxWxH)               |
| Stock                    | 1                     |

# Used DWM D3DS5-100X-AWM/D (x3)

Used DWM D3DS5-100X-AWM/D (x3) semi-hermetic reciprocating compressor on Freon. Complete with an oil separator, oil reservoir, pressure and safety switches/gauges and each compressor with an oil level system AC&R, Sentronic oil pressure control and head cooling fan. The compressors have a total displacement of 149,7 m³/h.