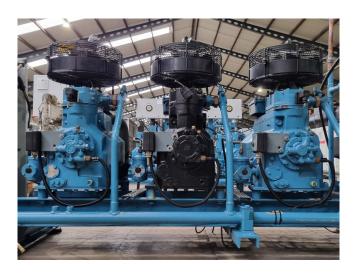

# **DWM D3DS5-100X-AWM/D (x3)**

### **Specifications**

| Brand                    | DWM                   |
|--------------------------|-----------------------|
| Туре                     | D3DS5-100X-AWM/D (x3) |
| Refrigerant              | Freon                 |
| kW at -20°C/+40°C        | 55,3                  |
| kW at -30°C/+40°C        | 35,2                  |
| kW at -40°C/+40°C        | 20,7                  |
| kW at -45°C/+40°C        | 15,1                  |
| On steel base frame      | /                     |
| Pressure safety switches | ✓                     |
| Hp/Lp/Op                 |                       |
| Pressure gauges          | /                     |
| Hp/Lp/Op                 |                       |
| Oil separator            | /                     |
| Oil level system AC&R    | /                     |
| Liquid line filter drier | ✓                     |
| Sight Glass              | ✓                     |
| m3 / h                   | 149,7                 |
| Remarks                  | Y.o.b. 2001           |
| Package / Rack           | /                     |
| Sizes                    | 2300x900x1320 mm      |
|                          | (LxWxH)               |
| Stock                    | 1                     |

# Used DWM D3DS5-100X-AWM/D (x3)

Used DWM D3DS5-100X-AWM/D (x3) semi-hermetic reciprocating compressor on Freon. Complete with an oil separator, oil reservoir, pressure and safety switches/gauges and each compressor with an oil level system AC&R, Sentronic oil pressure control and head cooling fan. The compressors have a total displacement of 149,7 m³/h.