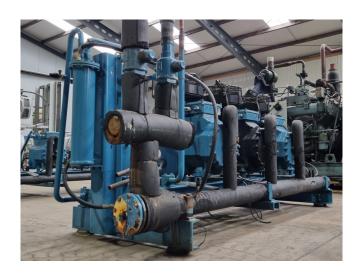

# **DWM D3DS5-100X-AWM/D (x3)**

### **Specifications**

| Brand                    | DWM                   |
|--------------------------|-----------------------|
| Туре                     | D3DS5-100X-AWM/D (x3) |
| Refrigerant              | Freon                 |
| kW at -20°C/+40°C        | 55,3                  |
| kW at -30°C/+40°C        | 35,2                  |
| kW at -40°C/+40°C        | 20,7                  |
| kW at -45°C/+40°C        | 15,1                  |
| On steel base frame      | /                     |
| Pressure safety switches | ✓                     |
| Hp/Lp/Op                 |                       |
| Pressure gauges          | /                     |
| Hp/Lp/Op                 |                       |
| Oil separator            | /                     |
| Oil level system AC&R    | /                     |
| Liquid line filter drier | ✓                     |
| Sight Glass              | ✓                     |
| m3 / h                   | 149,7                 |
| Remarks                  | Y.o.b. 2001           |
| Package / Rack           | /                     |
| Sizes                    | 2300x900x1320 mm      |
|                          | (LxWxH)               |
| Stock                    | 1                     |

# Used DWM D3DS5-100X-AWM/D (x3)

Used DWM D3DS5-100X-AWM/D (x3) semi-hermetic reciprocating compressor on Freon. Complete with an oil separator, oil reservoir, pressure and safety switches/gauges and each compressor with an oil level system AC&R, Sentronic oil pressure control and head cooling fan. The compressors have a total displacement of 149,7 m³/h.