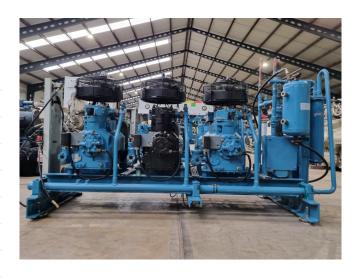

# Used DWM D3DS5-100X-AWM/D (x3)

Used DWM D3DS5-100X-AWM/D (x3) semi-hermetic reciprocating compressor on Freon. Complete with an oil separator, oil reservoir, pressure and safety switches/gauges and each compressor with an oil level system AC&R, Sentronic oil pressure control and head cooling fan. The compressors have a total displacement of 149,7 m³/h.

### **Specifications**

| Brand                    | DWM                   |
|--------------------------|-----------------------|
| Туре                     | D3DS5-100X-AWM/D (x3) |
| Refrigerant              | Freon                 |
| kW at -20°C/+40°C        | 55,3                  |
| kW at -30°C/+40°C        | 35,2                  |
| kW at -40°C/+40°C        | 20,7                  |
| kW at -45°C/+40°C        | 15,1                  |
| On steel base frame      | /                     |
| Pressure safety switches | ✓                     |
| Hp/Lp/Op                 |                       |
| Pressure gauges          | /                     |
| Hp/Lp/Op                 |                       |
| Oil separator            | /                     |
| Oil level system AC&R    | /                     |
| Liquid line filter drier | ✓                     |
| Sight Glass              | ✓                     |
| m3 / h                   | 149,7                 |
| Remarks                  | Y.o.b. 2001           |
| Package / Rack           | /                     |
| Sizes                    | 2300x900x1320 mm      |
|                          | (LxWxH)               |
| Stock                    | 1                     |